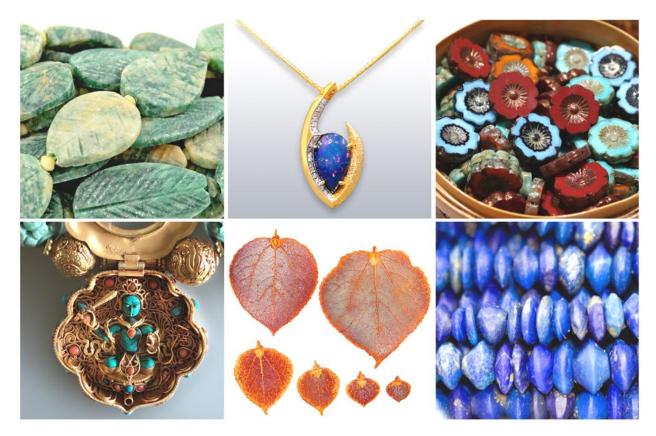

Beginning on January 27, 2018 COLORS OF THE STONE will present the finest artisan gem and mineral dealers, including gemcutters, stone experts, and jewelry designers. These two shows combined will continue to make inroads in the gemstone, mineral, bead and jewelry market and the focus of both shows will continue to be on art and craft.

These changes will allow *TO BEAD TRUE* BLUE – *COLORS OF THE STONE* to not only present the finest gemstones, minerals, beads and jewelry – but also to honor the ancient spiritual power of handcraft in the traditions of weaving, sewing, painting, felting, and embroidering.