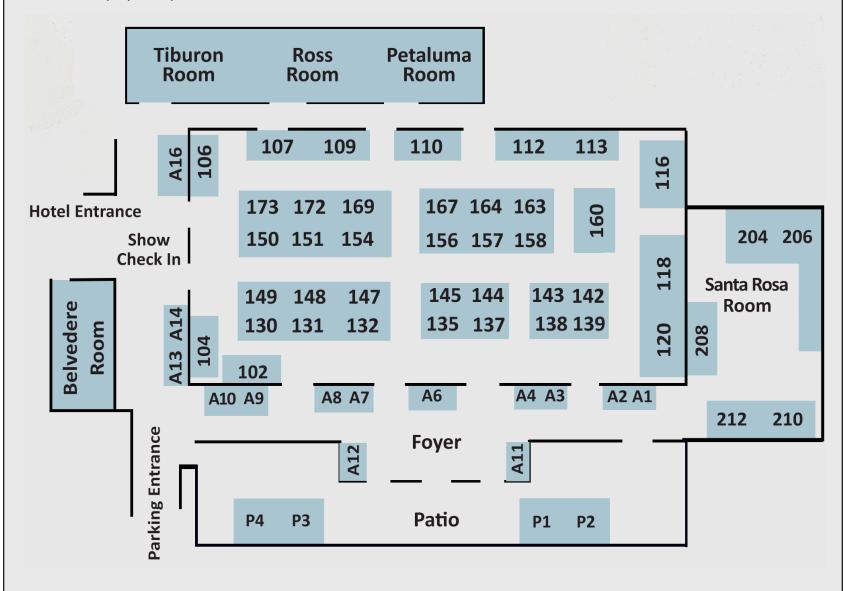

#### **Beaded Starfish**

With Marilyn Peters June 9 10:00am - June 9 1:00pm CLASS: \$50 KIT: \$25 Booth #A4

#### **Jewelry Repair**

With Marilyn Peters June 9 10:00am - 6:00pm Booth #A4

#### **Decorative Painting 101**

With Artists of Wristy Business June 9 11:00am - 1:00pm CLASS: \$38 Booth #P2

#### **Plein Air Painting Workshop**

With Artists of Wristy Business June 9 2:00pm - 4:00pm CLASS: \$45 Booth #P2

#### **2** Bead Crystal Peyote Bracelet

With Marilyn Peters June 9 2:00pm - 5:00pm CLASS: \$50 KIT: \$15 Booth #A4

#### **Simple Prong Setting**

With Vilina Hutter
June 9 2:00pm - 5:00pm
CLASS: \$95 KIT: \$65
Belvedere Room

#### **Crystal Tennis Bracelet**

With Marilyn Peters June 10 10:00am - 1:00pm CLASS: \$35 KIT: \$25 Booth #A4

#### **Stacking Rings**

With Vilina Hutter June 10 10:00am - 1:00pm CLASS: \$95 KIT: \$45 Belvedere Room

#### **Jewelry Repair**

With Marilyn Peters June 10 10:00am - 6:00pm Booth #A4

#### **Decorative Painting 102**

With Artists of Wristy Business June 10 11:00am - 1:00pm CLASS: \$38 KIT: \$12 Booth #P2

#### **Create A Mixed Media Painting**

With Shetal Joshi June 10 2:00pm - 3:30pm CLASS: \$38 KIT: \$30 Booth #210

#### **Keum Boo Earrings**

Instructor: Vilina Hutter June 10 2:00pm - 5:00pm CLASS: \$95 KIT: \$85 Belvedere Room

#### **Pearl Knotting With Crystal Flair**

With Marilyn Peters June 10 2:00pm - 5:00pm CLASS: \$40 KIT: \$30 Booth #A4

#### **Plein Air Painting**

With Artists of Wristy Business June 10 3:00pm - 5:00pm CLASS: \$45 Booth #P2

#### **Create A Mixed Media Painting**

With Shetal Joshi June 10 4:00pm - 5:30pm CLASS: \$38 KIT: \$30 Booth #210

#### **Embellished Soldered Pendant**

With Vilina Hutter
June 11 10:00am - 1:00pm
CLASS: \$95 KIT: \$65
Belvedere Room

### Wire-Wrapped Floral Charm Bracelet

With Marilyn Peters
June 11 10:00am - 1:00pm
CLASS: \$55 KIT: \$40
Booth #A4

#### **Jewelry Repair**

With Marilyn Peters June 11 10:00am - 5:00pm Booth #A4

#### **Plein Air Painting**

With Artists of Wristy Business June 11 11:00am - 1:00pm CLASS: \$45 Booth #P2

### Create A Mixed Media Painting

With Shetal Joshi June 11 1:30pm - 3:00pm CLASS: \$38 KIT: \$30 Booth #210

#### WOW ~ 5 pairs for \$10.00

With Marilyn Peters June 11 2:00pm - 5:00pm CLASS: \$25 KIT: \$10 Booth #A4

## Create A Mixed Media Painting

With Shetal Joshi June 11 3:00pm - 4:30pm CLASS: \$38 KIT: \$30 Booth #210

#### **Kids Watercolor**

With Artists of Wristy Business June 11 3:00pm - 5:00pm CLASS: \$18 Booth #P2

| A Doost                | 112        | Jewelry Repair        | A4         | Pat Smith Designs       | A13      |
|------------------------|------------|-----------------------|------------|-------------------------|----------|
| African Collectibles   | 116        | Joy Klein             | A6         | Phyllis Emelda and Co   | 169/172  |
| AS Trading Inc.        | 138/143    | JQ Couture            | A16        | Plein Air Workshops     | P1       |
| Beads At Beads, Inc    | Ross Room  | Katie Carrin Designs  | A7-A8      | QQ Gems Tibu            | ron Room |
| Collibri Sisters       | A11        | Lana Smith            | P4         | Robin Senour            | A14      |
| Colors & Sky           | 208        | Leigh Becker          | 157        | Ronnie Shaw             | 145      |
| Cottage Jewel          | 144        | Leslie Hamilton       | P2         | Sacred Laughter         | A14      |
| Crystals & Minerals    | A16        | Ling-Yen Designs      | 106        | Sankofa                 | 135/145  |
| Dalla Prieta           | A3         | Manik Joshi           | Ross Room  | Shetal M Joshi          | 210-212  |
| Dose Beads             | 151/154    | Mansour Nooripour     | 206        | Sigrid Long             | 142      |
| East West Best Trading | 102/104    | Marilyn Peters        | A1         | Simon & Amy Cheng       | 143      |
| Eidos                  | 163        | Melissa Huang         | 131        | Sophisticated Designs   | 156      |
| Elementi Designs Inc   | 130/149    | Mine Rock Studio Belv | edere Room | Sun Goddess Designs     | Р3       |
| Ella's Boutique        | 132        | Minerals of the Earth | n A10      | Tashi Phunrab           | 110      |
| Elle of California     | 147-148    | Mixed Media Worksh    | nops A1-A2 | The Bakelite Lady       | 118-120  |
| Everything Tibetan     | 110        | Natural Accents       | 139/142    | Theodore Pizanis Petalu | ıma Room |
| Gemstones & More       | 113        | Natural Gems          | 160        | Viet Gift               | 107-109  |
| Haven Stead Winery     | A12        | Nazos Collection      | 112-113    | Vilina Hutter Belved    | ere Room |
| Infinity Lights Inc    | 160        | Nimaga Import         | 116        | Vintage Textiles        | 137      |
| J Wood Atelier         | A9         | Nomadic Treasures     | 172        | Wendy Masterson         | 104      |
| Janu Gems Peta         | ıluma Room | Noori's Antiques      | 204, 206   | Wristy Business         | A6       |
| Jennifer Gems Tik      | ouron Room | Opalos Romero         | 163-167    | YongJia Co.             | 150/173  |
| Jewelry by Kathy Matte | es 156     | Pamela Lee            | 120        | Zakari                  | 116      |